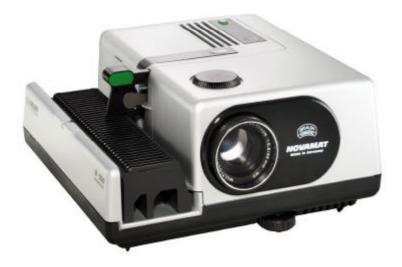

## NOVAMAT E 130 AUTOFOCUS

The standard of compact automatic slide projectors in the economy class in an attractive silver design. Infrared auto focus system, a large setting wheel for exact focusing of the first slide and a precise lens-guide with ball-bearing offer high comfort and easy in handling.

- Automatic slide projector of the compact range in an attractive silver design
- For 3 magazine systems: Universal-, CS- and LKM-magazines
- For slides up to 24 x 36 mm in frames 5 x 5 cm
- Integrated remote control handset for slide changing forwards/backwards
- Infrared-auto focus system for precise automatic focusing
- Large setting wheel for exact focusing of the first slide
- Precise lens-guide with ball-bearing
- Multi-coated lens Super Paxon 2,8 / 85 mm MC
- Halogen lamp 24 V / 150 W
- Slide-lift for single slide projection. Ideal for pre-viewing and sorting of slides.
- Anti-jamming-system
- Turbo-cooling-system with overheating protection
- Mains switch
- Adjustable foot
- Measurements: approx. 245 x 245 x 123 mm
  Weight:: approx. 3.600 g
- Made in Germany
  2 Years Guarantee
- Delivery includes: lens, halogen lamp and universal magazine
- Article-No. 07006 / EAN 40 00567 07006 1