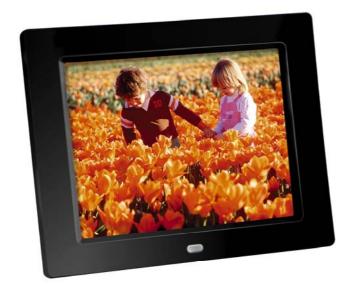

## **BRAUN DigiFrame 80**

**LED Backlight** 

## Modern digital photo frame with high quality 8" TFT LED screen to display your digital photos

- PC independent Digital Photo Frame in an elegant black matte design
- High quality digital 8" TFT LED screen with LED-Backlight technology, resolution 800 x 600 Pixels (4:3)
- Easy control by IR-remote and body buttons
- Multi language OSD menu
- Different types of memory cards: Secure Digital Card (SD and SDHC), MultiMedia Card (MMC) and USB memory sticks
- Supports digital photos in JPEG-Format
- Slide show mode with transitional styles and variable speed
- Split screen mode, zoom function, rotating photos, brightness, contrast and colour adjustment
- Clock / calendar function
- Auto-on function when power on
- Can be used in landscape and portrait format, can be mounted to a wall.
- USB 2.0 Host